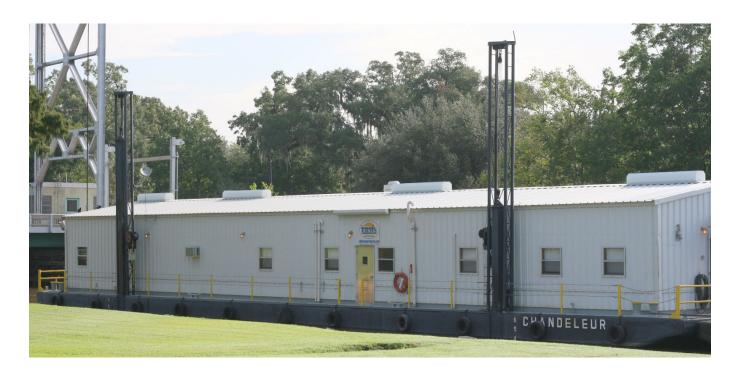

## **CHANDELEUR**

CONSTRUCTION METAL WITH ALL ELECTRIC HEATING, COOLING AND COOKING

BARGE 130' X 34' X 7' DOUBLE RAKED; 3/8" PLATE

SPUDS TWO (2) 15" X 15" X 30' LONG; SPUDS ARE RAISED AND LOWERED BY

**ELECTRIC WINCHES** 

WATER STORAGE RAKE COMPARTMENTS HOLD 35,000 GALLONS OF POTABLE WATER

SEWAGE PLANT USCG APPROVED MSD INSIDE THE BARGE

ELECTRICAL TWO (2) 135KW, 3 PHASE 208, GENERATORS

FUEL 1,200 GALLONS OF DIESEL; APPROXIMATELY 12 DAYS

FIRE CONTROL FIRE ALARMS, FIRE EXTINGUISHERS, SMOKE ALARMS, EMERGENCY LIGHTS

HVAC ONE (1) 10-TON UNIT AND TWO (2) 5-TON UNITS

**SLEEPING CAPACITY 40** 

BATHROOMS SEVEN (7) SHOWERS, HEADS, AND LAVATORIES

LAUNDRY THREE (3) WASHERS AND FOUR (4) DRYERS

DOUBLE OVEN VULCAN STOVE, ICE MACHINE, KOLPAK WALK-IN FREEZER,

GALLEY EQUIPMENT KOLPAK WALK-IN REFRIGERATOR, MILK DISPENSER, STEAM TRAY AND DEEP

**FAT FRYER** 

RECREATION ONE (1) COLOR TV WITH SATELLITE IN GALLEY, OFFICE AND EACH BEDROOM