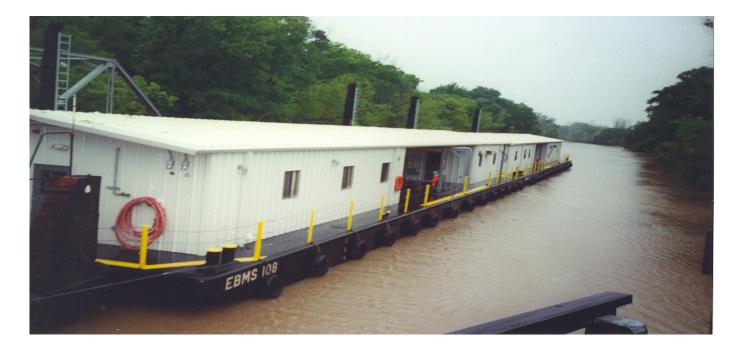

## **EBMS108**

| CONSTRUCTION      | METAL WITH ALL ELECTRIC HEATING AND COOLING                                  |
|-------------------|------------------------------------------------------------------------------|
| BARGE             | 120' X 30' X 7' DOUBLE RAKED; 3/8" PLATE                                     |
| SPUDS             | TWO (2) 8" X 8" X 26' LONG; SPUDS ARE RAISED AND LOWERED BY ELECTRIC WINCHES |
| WATER STORAGE     | COMPARTMENTS HOLD UP TO 60,000 GALLONS OF POTABLE WATER                      |
| SEWAGE PLANT      | USCG APPROVED MSD INSIDE THE BARGE                                           |
| FIRE CONTROL      | FIRE ALARMS, FIRE EXTINGUISHERS, SMOKE ALARMS, EMERGENCY LIGHTS              |
| HVAC              | ONE (1) 5-TON UNIT FOR LIVING QUARTERS, WINDOW UNITS FOR SHOP AREAS          |
| SLEEPING CAPACITY | 20                                                                           |
| BATHROOMS         | TWO (2) SHOWERS, HEADS AND LAVATORIES                                        |
| LAUNDRY           | ONE (1) WASHER AND ONE (1) DRYER                                             |
| RECREATION        | ONE (1) COLOR TV WITH SATELLITE IN EACH BEDROOM                              |