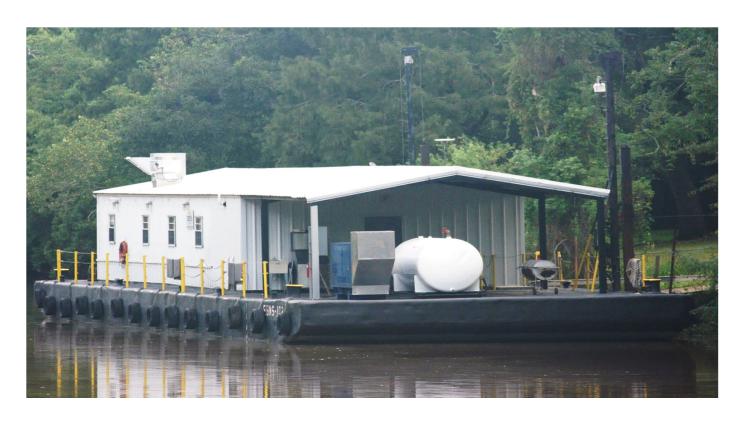

## **EBMS102**

CONSTRUCTION METAL WITH ALL ELECTRIC HEATING, COOLING AND COOKING

BARGE 120' X 30' X 7' DOUBLE RAKED; 3/8" PLATE

SPUDS TWO (2) 8" X 8" X 26' LONG; SPUDS ARE RAISED AND LOWERED BY ELECTRIC

**WINCHÉS** 

WATER STORAGE RAKE COMPARTMENTS HOLD 30,000 GALLONS OF POTABLE WATER

SEWAGE PLANT USCG APPROVED MSD INSIDE THE BARGE

**ELECTRICAL** REQUIRES 60KW, 3 PHASE 208, GENERATORS

FIRE CONTROL FIRE ALARMS, FIRE EXTINGUISHERS, SMOKE ALARMS, EMERGENCY LIGHTS

HVAC ONE (1) 5-TON UNIT AND ONE (1) 3-TON UNIT

SLEEPING CAPACITY 18

BATHROOMS THREE (3) SHOWERS, FOUR (4) HEADS AND LAVATORIES AND ONE (1) URINAL

LAUNDRY TWO (2) WASHERS AND FOUR (4) DRYERS

GALLEY EQUIPMENT SINGLE OVEN VULCAN STOVE, ICE MACHINE, FREEZER, REFRIGERATOR,